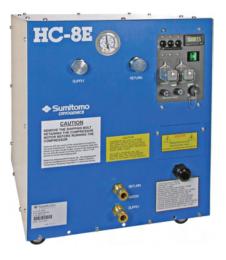

# HC-8E4 HELIUM COMPRESSOR

SHI Cryogenics Group's HC-8E4 compressor is specifically designed to operate most Marathon<sup>®</sup> CP cryopump models, as well as select 10K cryocoolers. Utilizing a hermetically sealed, water-cooled rotary compressor capsule designed exclusively to deliver high pressure oil-free helium to cryogenic refrigerators, the HC-8E4 compressor is a reliable and compact system for both small and large scale vacuum operations. The gas couplings, water fittings, cable receptacles, circuit breakers and fuses are conveniently located on the front panel for easy access.

# Features

- ON and OFF buttons for local operation of the compressor and cold head
- Automatic restart after power interruptions
- Front panel LCD display of elapsed run time and system status information
- Interlock to prevent starting the compressor and cold head if main power phase is incorrect
- Automatic relief from an over pressure condition
- Scroll compressor designed and build specifically for helium service
- 30,000 hour maintenance interval