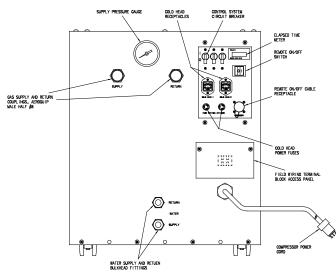

# HC-8E4 HELIUM COMPRESSOR

SHI Cryogenics Group's HC-8E4 compressor is specifically designed to operate most Marathon<sup>®</sup> CP cryopump models, as well as select 10K cryocoolers. Utilizing a hermetically sealed, water-cooled rotary compressor capsule designed exclusively to deliver high pressure oil-free helium to cryogenic refrigerators, the HC-8E4 compressor is a reliable and compact system for both small and large scale vacuum operations. The gas couplings, water fittings, cable receptacles, circuit breakers and fuses are conveniently located on the front panel for easy access.

# Features

- ON and OFF buttons for local operation of the compressor and cold head
- Automatic restart after power interruptions
- Front panel LCD display of elapsed run time and system status information
- Interlock to prevent starting the compressor and cold head if main power phase is incorrect
- Automatic relief from an over pressure condition
- Scroll compressor designed and build specifically for helium service
- 30,000 hour maintenance interval