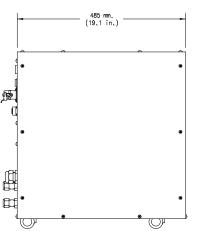

## **Specifications**

| Electrical Specifications:       | 220 V3~ (±10%), 50Hz<br>220/230 V3~ (±10%), 60Hz                                                                                      |
|----------------------------------|---------------------------------------------------------------------------------------------------------------------------------------|
| Power Consumption and Operation: | 3.7 kW, 10 amperes full load at 220 V3~, 50 Hz<br>4.3 kW, 12.5 amperes full load at 220 V3~, 60 Hz<br>68 amperes locked rotor current |
| Ambient Temperature:             | 4° C to 40° C (40° F to 104° F)                                                                                                       |
| Cooling Water Inlet Temperature: | 4° C to 21° C (40° F to 70° F)                                                                                                        |
| Cooling Water Flow Rate:         | 5.7 to 9.5 L/min (1.5 to 2.5 gpm) minimum                                                                                             |
| Dimensions (HxWxD):              | 504 mm x 430 mm x 485 mm<br>19.8" x 16.9" x 19.1"                                                                                     |
| Weight:                          | 75 kg (165 lbs.)                                                                                                                      |