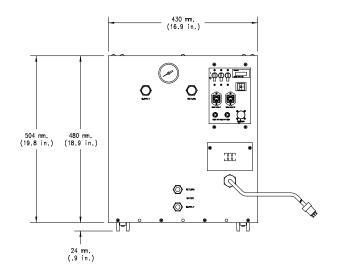

## **Specifications**

| Electrical Specifications:       | 220 V3~ (±10%), 50Hz<br>220/230 V3~ (±10%), 60Hz                                                                                      |
|----------------------------------|---------------------------------------------------------------------------------------------------------------------------------------|
| Power Consumption and Operation: | 3.7 kW, 10 amperes full load at 220 V3~, 50 Hz<br>4.3 kW, 12.5 amperes full load at 220 V3~, 60 Hz<br>68 amperes locked rotor current |
| Ambient Temperature:             | 4° C to 40° C (40° F to 104° F)                                                                                                       |
| Cooling Water Inlet Temperature: | 4° C to 21° C (40° F to 70° F)                                                                                                        |
| Cooling Water Flow Rate:         | 5.7 to 9.5 L/min (1.5 to 2.5 gpm) minimum                                                                                             |
| Dimensions (HxWxD):              | 504 mm x 430 mm x 485 mm<br>19.8" x 16.9" x 19.1"                                                                                     |
| Weight:                          | 75 kg (165 lbs.)                                                                                                                      |

# HC-8E4 HELIUM COMPRESSOR

SHI Cryogenics Group's HC-8E4 compressor is specifically designed to operate most Marathon<sup>®</sup> CP cryopump models, as well as select 10K cryocoolers. Utilizing a hermetically sealed, water-cooled rotary compressor capsule designed exclusively to deliver high pressure oil-free helium to cryogenic refrigerators, the HC-8E4 compressor is a reliable and compact system for both small and large scale vacuum operations. The gas couplings, water fittings, cable receptacles, circuit breakers and fuses are conveniently located on the front panel for easy access.