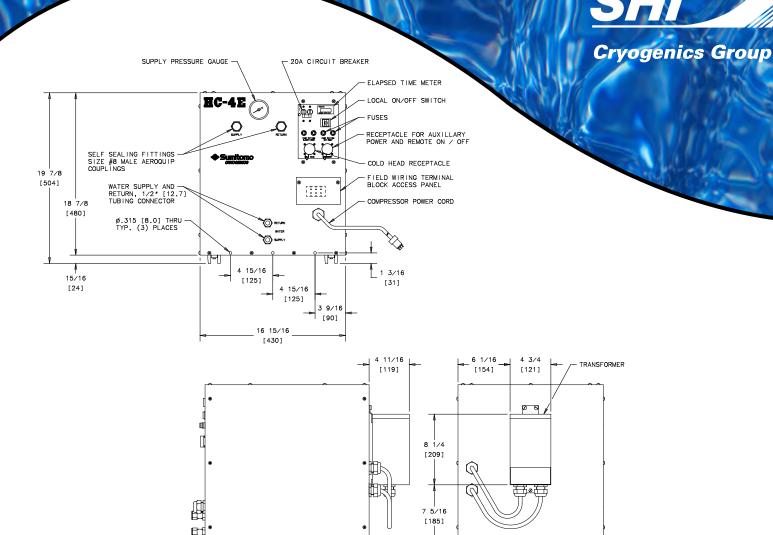

Cooling Water Flow Rate: 2.7 L/min (0.7 gpm) minimum

**Dimensions (HxWxD):** 504 mm x 430 mm x 485 mm

19.8" x 16.9" x 19.1"

**Weight:** 75 kg (165 lbs.)

82 kg (180 lbs.) (with transformer)