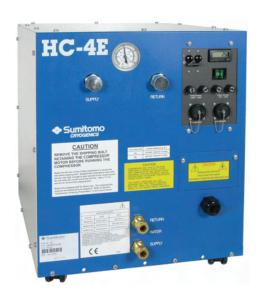

## HC-4E1 HELIUM COMPRESSOR

SHI Cryogenics Group's HC-4E1 compressor is designed to operate the Marathon® CP-8, CP-8LP and CP-250LP cryopumps along with a range of 10K cryocoolers. The compressor utilizes a water-cooled rotary compressor capsule designed exclusively to deliver high pressure, oil-free helium to cryogenic refrigerators. It is a reliable and compact system for both vacuum and laboratory operations, and like all Sumitomo Cryogenics products, is supported by a worldwide sales and service center network.

## **Features**

- Front panel access for all utilities and settings
- ON and OFF buttons for local operation of the compressor and cold head
- Automatic restart after power interruptions
- Front panel LCD display of elapsed run time
- New oil management system with a high efficiency oil separator
- 30,000 hour maintenance interval
- Automatic relief from over pressurization